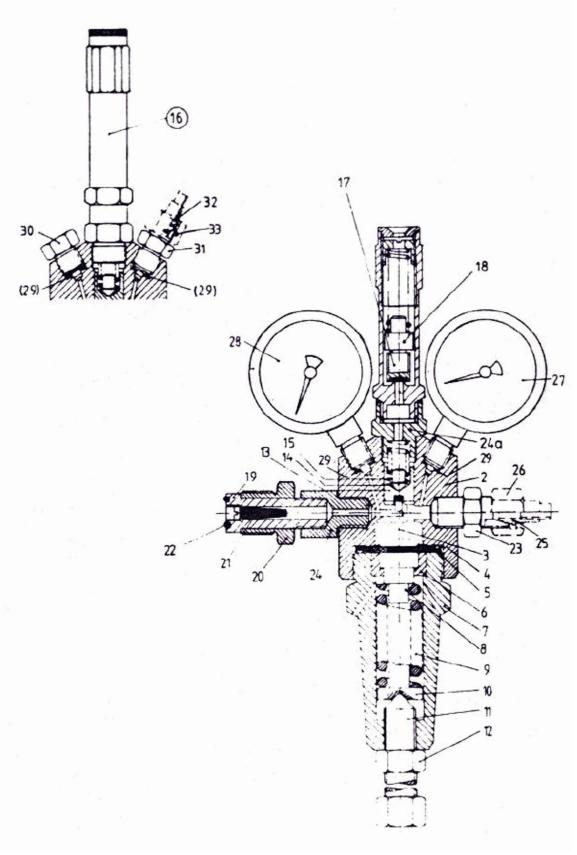

## Pressure reducing valve \* not illustrated

| Item | Description                                        | NO       |
|------|----------------------------------------------------|----------|
| 1    | Pressure Reducing Valve                            | 26.14.20 |
| 2    | reducing valve body                                | 26.10.01 |
| 3    | pressure pin plate                                 | 26.10.02 |
| 4    | diaphragm membrane                                 | 26.10.03 |
| 5    | membrane slide ring                                | 26.10.04 |
| 6    | pressure ring for diaphragm membrane               | 26.10.05 |
| 7    | spring cap                                         | 26.10.06 |
| 8    | diaphragm piston                                   | 26.10.07 |
| 9    | spring                                             | 26.10.08 |
| 10   | spring seat                                        | 26.10.09 |
| 11   | adjusting screw                                    | 26.10.10 |
| 12   | lock nut                                           | 26.10.11 |
| 13   | valve piston with soft seat                        | 26.10.12 |
| 14   | spring seat                                        | 26.10.13 |
| 15   | valve spring                                       | 26.10.14 |
| 16   | safety valve complete with item 17 and 18          | 26.14.16 |
| 17   | valve plate with soft seat                         | 26.14.17 |
| 18   | pressure piece for 26.14.16                        | 26.14.18 |
| 19   | tubular intermediate piece                         | 26.14.02 |
| 20   | union screw R 5/8"                                 | 26.14.03 |
| 21   | filter inset                                       | 26.10.22 |
| 22   | o-ring 11 X 2,5                                    | 26.14.04 |
| 23   | screw adapter R 3/8"                               | 26.20.24 |
| 24   | tubular intermediate piece M 16 x 1,5 R 3/8"       | 26.14.07 |
| 24a  | tubular intermediate piece M 18 x 1,5 / M 20 x 1,5 | 26.14.19 |
| 25   | union nipple for 15.23.05                          | 26.11.01 |
| 26   | union nut R 3/8"                                   | 26.11.02 |
| 27   | pressure gauge 63 O x 100bar R 1/4"                | 26.12.01 |
| 28   | pressure gauge 63 O x 400bar R 1/4"                | 26.12.02 |
| 29   | gasket ring                                        | 26.12.03 |
| 30   | lock stopper R 1/4"                                | 26.13.01 |
| 31   | screw adapter R 1/4"                               | 26.13.02 |
| 32   | union nipple for tube 6 x 1                        | 26.13.04 |
| 33   | union nut R 1/4"                                   | 26.13.05 |